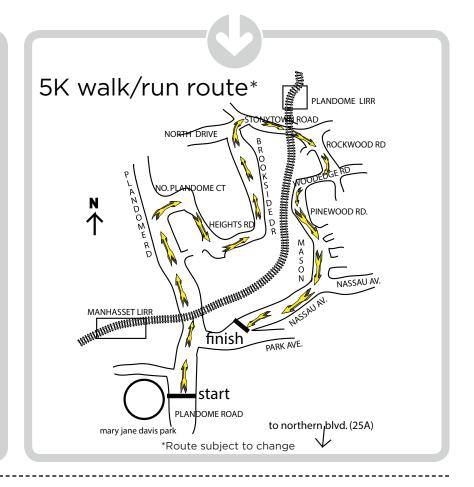

## Junday, October 23, 2016

Mary Jane Davies Park on Plandome Road in Manhasset registration: begins 8:00am - closes promptly at 9:15am start time: 9:30am sharp

**awards:** given 20 minutes after the last participant finishes **t-shirts:** available to those who pre-register by October 14